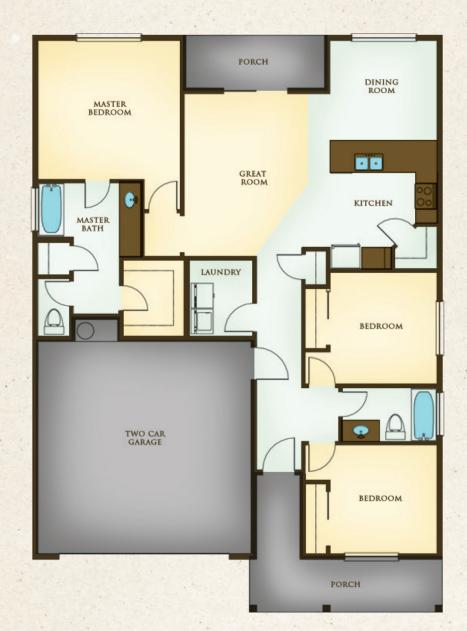

All pricing, dimensions, and features are approximate and subject to change without notice.

3 BEDROOMS 2 BATHS 2 CAR GARAGE OPTIONAL 3 CAR GARAGE 1,380 SQ. FT.

RE/MAX Mountain Properties | ROC ##244985

f