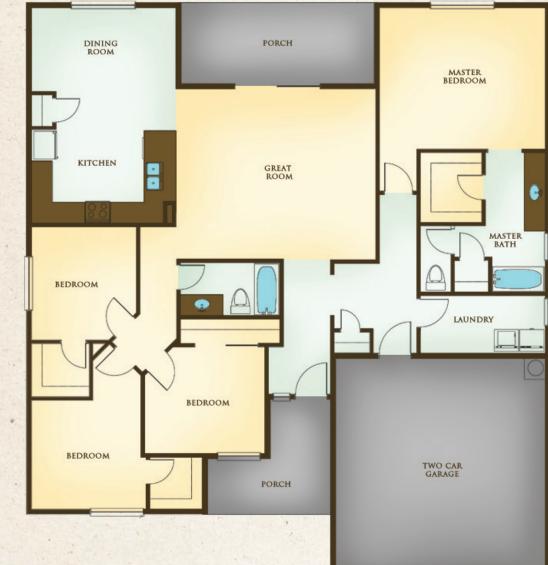

All pricing, dimensions, and features are approximate and subject to change without notice.

3 BEDROOMS 2 BATHS 2 CAR GARAGE OPTIONAL 3 CAR GARAGE 1,380 SQ. FT.

RE/MAX Mountain Properties | ROC ##244985

f