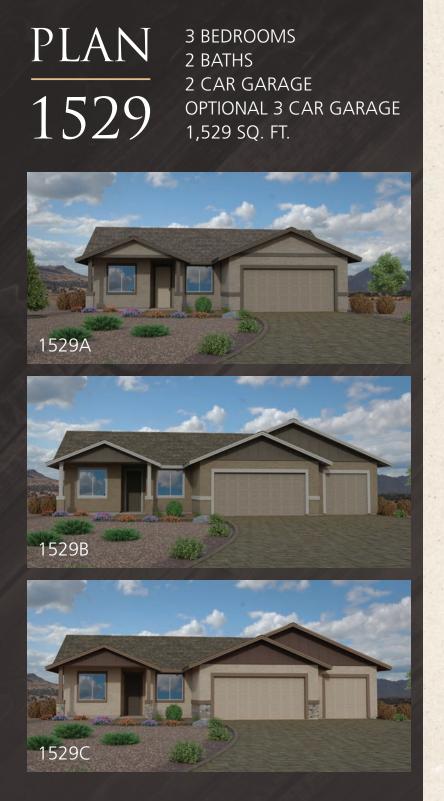

tive, Easy-care Tub/Shower Inserts
- Large Frameless Mirrors and Oval Mirror in Powder Bath
- Private Master Bath Water Closet

# ENERGY EFFICIENCY FEATURES

- Cellulose Blown Wall (R-21) and Fiberglass Blown Ceiling (R-38) Insulation
- High Efficiency Central Air Conditioning and Gas Furnace
- Programmable Thermostat
- Low-E Vinyl Windows
- Energy Star<sup>®</sup> Rated Appliances
- Water Heater Recirculating Pump
- Gas Dryer and Range Hookups
- Exhaust Fans in Bathrooms and Laundry Rooms
- Low VOC Paint
- Optional Department of Energy Certified Features for Zero Energy Ready Home (See your Sales Agent for details.)



All pricing, dimensions, and features are approximate and subject to change without notice.



3 BEDROOMS 2 BATHS 2 CAR GARAGE OPTIONAL 3 CAR GARAGE 1,380 SQ. FT.























RE/MAX Mountain Properties | ROC ##244985

f