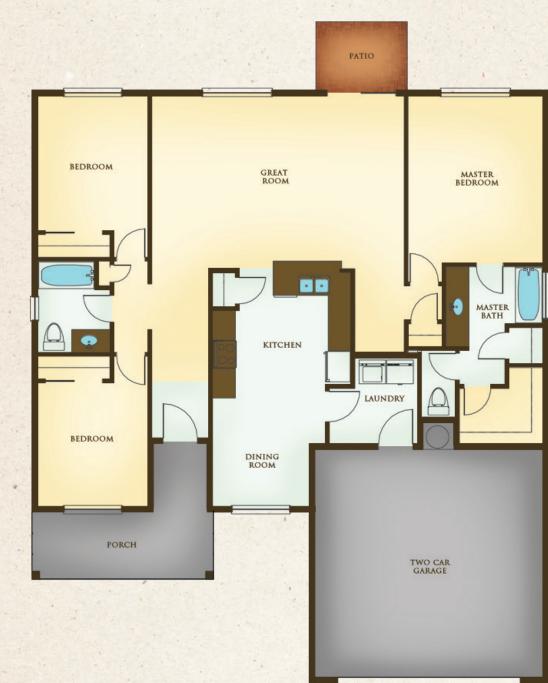

ve, Easy-care Tub/Shower Inserts
- Large Frameless Mirrors and Oval Mirror in Powder Bath
- Private Master Bath Water Closet

# ENERGY EFFICIENCY FEATURES

- Cellulose Blown Wall (R-21) and Fiberglass Blown Ceiling (R-38) Insulation
- High Efficiency Central Air Conditioning and Gas Furnace
- Programmable Thermostat
- Low-E Vinyl Windows
- Energy Star<sup>®</sup> Rated Appliances
- Water Heater Recirculating Pump
- Gas Dryer and Range Hookups
- Exhaust Fans in Bathrooms and Laundry Rooms
- Low VOC Paint
- Optional Department of Energy Certified Features for Zero Energy Ready Home (See your Sales Agent for details.)



All pricing, dimensions, and features are approximate and subject to change without notice.



3 BEDROOMS 2 BATHS 2 CAR GARAGE OPTIONAL 3 CAR GARAGE 1,380 SQ. FT.























RE/MAX Mountain Properties | ROC ##244985

f