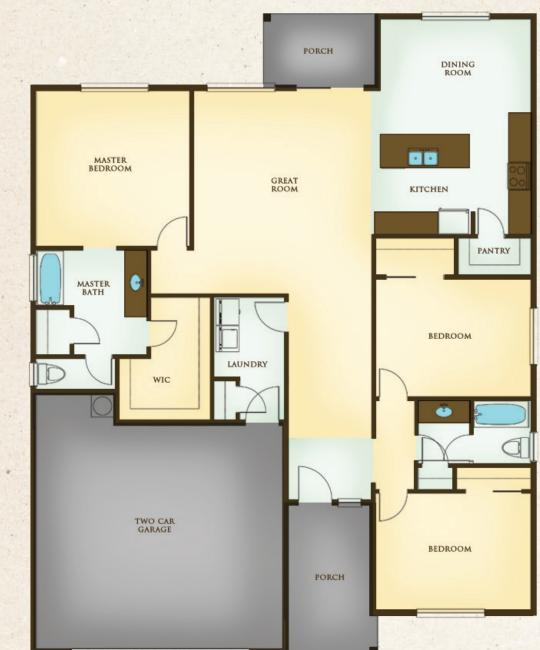

All pricing, dimensions, and features are approximate and subject to change without notice.

3 BEDROOMS 2 BATHS 2 CAR GARAGE OPTIONAL 3 CAR GARAGE 1,380 SQ. FT.

RE/MAX Mountain Properties | ROC ##244985

f